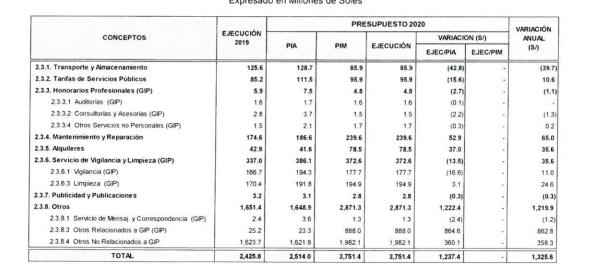

ciales en IPRESS extrainstitucionales y las contrataciones de servicios médicos especializados CAS-COVID para coberturar la brecha asistencial generada la emergencia sanitaria por el COVID-19 en el marco del Decreto de Urgencia Nº 113-2020; así como y a la reclasificación del gasto de la planilla CAS REGULARES.

Con relación al IV Trimestre (S/ 3,425.5 MM) fueron mayores en S/ 325.9 MM debido principalmente a la reclasificación del gasto de la planilla CAS REGULARES al rubro Servicios Prestados por Terceros, en mérito al correo electrónico Nº 058-2021/GPC PRE C de fecha 08.02.2021 mediante el cual FONAFE señala que el registro de la contratación de personal por CAS, que figura en los rubros de Gastos de Personal y en Servicios Prestados por Terceros, debería ubicarse en una sola partida.



#### SERVICIOS PRESTADOS POR TERCEROS 2020 Expresado en Millones de Soles

Asimismo, los Servicios Prestados por Terceros a (S/ 3,751.4 MM) considera el gasto de S/ 621.0 MM por la Emergencia Sanitaria que le correspondió a la institución al estar en la primera línea de atención frente al COVID-19, y S/ 280.3

Jr. Domingo Cueto Nº 120 Jesús María Lima 11 – Perú **Tel.:** 265-6000 / 265-7000



MM que fueron financiados con las transferencias financieras autorizadas por el Tesoro Público.

| CONCEPTOS                                           | NO COVID-19 | COVID-19 | TRANSFERENCIAS<br>FINANCIERAS<br>MTPE | TOTAL   |
|-----------------------------------------------------|-------------|----------|---------------------------------------|---------|
| 2.3.1. Transporte y Almacenamiento