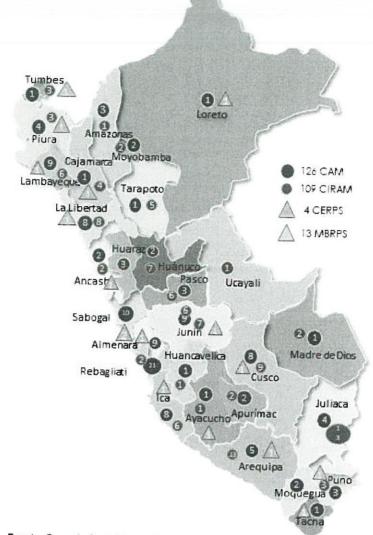

## 3.7 Área de Influencia de las operaciones

El Seguro Social de Salud-EsSalud desarrolla sus operaciones a nivel nacional a través de locales propios, alquilados y por cesión en uso, al mes de octubre 2020, se cuenta con 414 Establecimientos de Salud (que comprenden 391 establecimientos propios (de los cuales 7 establecimientos se encuentran sin funcionar), y veintitrés (23) establecimientos extra institucionales (19 IPRESS bajo convenios y contratos con establecimientos del sector público y sector privado y 2 hospitales con 2 policlínicos bajo la modalidad de Asociación Publica Privada – APP), distribuidos a nivel nacional e implementados acorde a su resolución de creación, prestando servicios de salud con normalidad a sus asegurados y derechohabientes.

Cabe resaltar que EsSalud cuenta con Institutos, Centros y Hospitales de Alto nivel de Especialización como el Instituto Nacional Cardiovascular (INCOR), el Centro Nacional de Salud Renal, Hospital Nacional Guillermo Almenara Irigoyen, Hospital Nacional Edgardo Rebagliati Martins, Hospital Nacional Alberto Sabogal Sologuren, entre otros. Asimismo, cuenta con la APP Guillermo Kaelín De La Fuente y APP Alberto Barton Thompson, para fortalecer el I y II nivel de atención.

Para la atención de las **prestaciones sociales**<sup>4</sup> se cuenta con 126 Centros de Atención al Adulto Mayor (CAM), 109 Círculos del Adulto Mayor (CIRAM), 4 Centros de Rehabilitación Profesional y Social (CERPS) y 13 Módulos Básicos de Rehabilitación Profesional y Social (MBRPS) ubicados a nivel nacional.