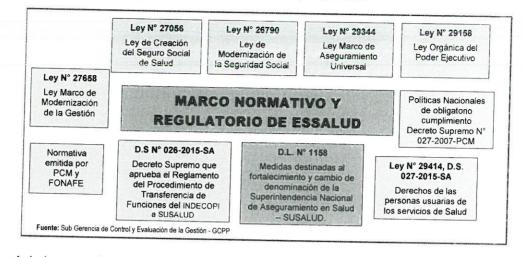

3.5 Marco Regulatorio

El Seguro Social de Salud-ESSALUD se encuentra enmarcado dentro de los alcances de las normas que se han dado a lo largo de años que a continuación se indican:

de Trabajo

y Promoción del Empleo

PERU

- Ley Nº 26790, Ley de Modernización de la Seguridad Social de Salud, del 17 de mayo de 1997, su Reglamento, aprobado por Decreto Supremo N° 009-1997-SA y modificatorias.
- Ley Nº 27056, Ley de Creación del Seguro Social de Salud, del 30 enero de 1999, su Reglamento, aprobado por Decreto Supremo Nº 002-99-TR, y modificatorias.
- Ley N° 29158, Ley Orgánica del Poder Ejecutivo, articulo 39 "Naturaleza" del Capítulo IV "Entidades Administradoras de Fondos Intangibles de la Seguridad Social.
- Ley N° 29344, Ley Marco de Aseguramiento Universal en Salud, del 09 de abril de 2009, y su Reglamento, aprobado por Decreto Supremo N° 008-2010-SA.
- Ley N° 29626, Ley de Presupuesto del Sector Público para el año Fiscal 2011, del 09 de diciembre de 2010, cuya Quincuagésima Quinta Disposición Transitoria Complementaria Final, dispone la incorporación del Seguro Social de Salud (ESSALUD) bajo el ámbito del Fondo Nacional de Financiamiento de la Actividad Empresarial del Estado (FONAFE), quedando sujeto a las normas de gestión, directivas y procedimientos emitidos por dicho organismo.
- Decreto Supremo N° 010-2016-SA, Disposiciones para las Instituciones Administradoras de Fondos de Aseguramiento en Salud Públicas, Articulo 5 "Finalidad de las IAFAS Públicas del Capítulo II "Adecuaciones Administrativas".
- Directiva Corporativa de Gestión Empresarial de FONAFE, aprobada mediante Acuerdo de Directorio N° 003-2018/006-FONAFE, de fecha 26.06.2018 y modificado con Acuerdo de Directorio N° 002-2018/011-FONAFE de fecha 05.12.2018.
- Plan Estratégico Institucional 2020-2024 del Seguro Social de Salud-ESSALUD, aprobado con Acuerdo de Consejo Directivo N° 04-03-ESSALUD-2020 de fecha 06.02.2020., documento vigente que brinda el marco estratégico que orienta la gestión de la institución.
- Decreto Supremo N°044-2020-PCM, que declara Estado de Emergencia Nacional por las graves circunstancias que afectan la vida de la Nación a consecuencia del brote del COVID 19; y normas complementarias y sus respectivas ampliaciones.
- Decreto Supremo N° 008-2020-SA, que declara en Emergencia Sanitaria a nivel nacional para la prevención y control de Covid-19, ampliado con D.S. N° 020-2020-SA, D.S. N° 027-2020-SA y D.S. N° 031-2020-SA.
- Oficio N° 060-2020/GPC-FONAFE mediante el cual el Fondo Nacional de Financiamiento de la Actividad Empresarial del Estado –FONAFE, comunica la aprobación del presupuesto del año 2021 mediante Acuerdo de Directorio N° 003-2020/009-FONAFE.

## Gráfico Nº01: Marco Normativo y Regulatorio

Asimismo, se han emitido normas sobre las atribuciones de la Superintendencia Nacional de Salud SUSALUD, cuyo cumplimiento también alcanza a EsSalud.