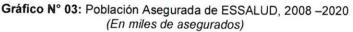

## Población Total

A diciembre del año 2020 la población asegurada alcanzó 11 millones 971 mil 163 asegurados, con un crecimiento de 160 mil asegurados en relación a diciembre del año 2019. En trece años, la población asegurada se incrementó en 4 millones 337 mil 940 asegurados al pasar de 7 millones 633 mil 223 en el año 2008 a 11 millones 971 mil 163 en diciembre 2020. Las cifras de cierre anual, muestran un incremento positivo en el número de asegurados, esto fue superior entre los años 2008-2013, donde en promedio fue de 530 mil asegurados por año, en el periodo 2014-2020 IV Trimestre, el incremento promedio fue de 241 mil asegurados.

| Años | Asegurados | (Miles) |
|------|------------|---------|
| 2008 | 7 633 223  |         |
| 2009 | 8 142 935  | 510     |
| 2010 | 8 627 377  | 484     |
| 2011 | 9 128 957  | 502     |
| 2012 | 9 786 864  | 658     |
| 2013 | 10 285 389 | 499     |
| 2014 | 10 644 593 | 359     |
| 2015 | 10 754 665 | 110     |
| 2016 | 10 937 079 | 182     |
| 2017 | 11 141 726 | 205     |
| 2018 | 11 493 440 | 352     |
| 2019 | 11 811 453 | 318     |
| 2020 | 11 971 163 | 160     |

(\*) A diciembre del año 2020

Elaboración: EsSalud, GCPP/ GGI/ SGAE

- 2020, se describe lo siguiente:

 Tipo de seguro: 89.44% asegurado regular, 7.00% asegurado agrario, 0.03% seguro potestativo y 0.0001% otras coberturas.