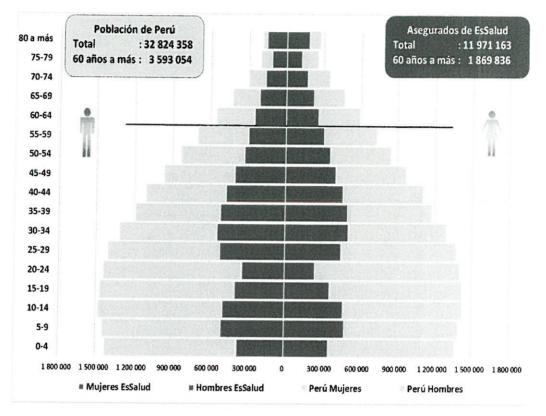

## Población Asegurada y Población Nacional

La población nacional estimada y proyectada a diciembre del 2020, según el Instituto Nacional de Estadística e Informática (INEI), fue 32'824,358<sup>5</sup> personas, y la población asegurada estimada del Seguro Social de Salud – EsSalud, de acuerdo a lo informado por la Gerencia Central de Seguros y Prestaciones Económicas al mes de diciembre<sup>6</sup> del 2020 es de 11'971,163 personas, que tendría en promedio una participación del 36% respecto al total de la población peruana.

Entre las principales características de la población asegurada, a diciembre

- ✓ Tipo de asegurado: 59.24% titulares y 40.76% derechohabientes.
- ✓ Distribución de la población asegurada: 46.47% de las Redes Prestacionales de Lima y 53.53% son de las Rede Asistenciales de provincia.
- ✓ Sexo: 50.86% Hombres y 49.14% Mujeres.

Fuente: EsSalud, GCSPE/ Gerencia de Acceso y Acreditación del Asegurado.

 Grupo de edad: 14.41% de asegurados son de 0 a 09 años, 14.39% de 10 a 19 años, 12.97 % de 20 a 29 años, 37.55% de asegurados son de 30 a 59 años y 15.62% de 60 a más años.

## Gráfico N° 04: Población Total y Asegurada por sexo y edad (Perú 2020 y Asegurados en EsSalud, al IV Trimestre 2020)

Fuentes: INEI, Estimaciones y Proyecciones de Población por Años Calendarios y Edades Simples, 1950-2050-Boletín Especial Nº 17 y EsSalud, GCSPE/ Gerencia de Acceso y Acreditación del Asegurado. Elaboración: EsSalud, GCPP/ GGI/ SGAE.