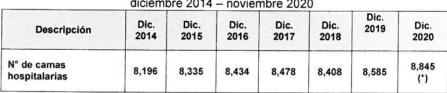

## Camas hospitalarias

Durante el periodo dic. 2014 – nov. 2020, la cantidad de camas hospitalarias a nivel institucional se ha incrementado en 596 camas, valor que se asume puede estar asociada al incremento de la población asegurada y por ende a la demanda del servicio.

www.essalud.gob.pe

Cuadro N° 03: Número de Camas diciembre 2014 – noviembre 2020

(\*) Información preliminar al 30.12.2020

Fuente: Informativo Mensual (Preliminar al mes de Diciembre 2020) - 13/01/2021

Elaboración: Subgerencia de Control y Evaluación de la Gestión - GPC - GCPP