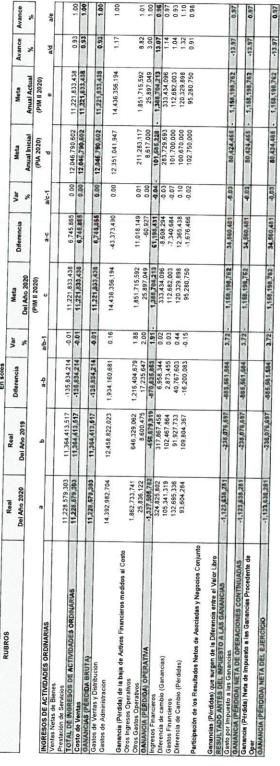

|                                                                                                                 | 6,005,505,857                  | 6,654,645,215    | -649,139,358 -0.10  |       | 6.148.650.356              | -86,629,830  |       |                                |                 | +           | RR.D     |











| IN GO |
|-------|
|       |

6

đ

SLEY DE !

A see

Search Search

°B°



ANEXO N° 5 ESTADO DE RESULTADOS INTEGRALES (aplicable a Empresas no financieras) En soles

#### ANEXO Nº 5 FLUJO DE CAJA

| En Soles |
|----------|
|          |

| RUBROS                                                                                                         | Real<br>Del Año 2020 | Real<br>Del Año 2019     | Diferencia                    | Var<br>%       | Meta<br>Del Año 2020 | Diferencia | Var<br>% | Meta<br>Anual Inicial     | Meta<br>Anual Actual | Avance<br>% | Avance<br>% |
|----------------------------------------------------------------------------------------------------------------|----------------------|--------------------------|-------------------------------|----------------|----