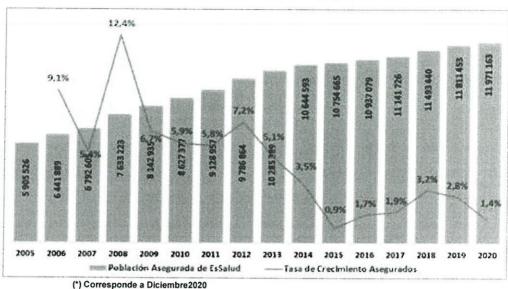

## Población Total

A diciembre del año 2020 la población asegurada alcanzó 11 millones 971 mil 163 asegurados, con un crecimiento de 160 mil asegurados en relación a diciembre del año 2019. En trece años, la población asegurada se incrementó en 4 millones 337 mil 940 asegurados al pasar de 7 millones 633 mil 223 en el año 2008 a 11 millones 971 mil 163 en diciembre 2020. Las cifras de cierre anual, muestran un incremento positivo en el número de asegurados, esto fue superior entre los años 2008-2013, donde en promedio fue de 530 mil asegurados por año, en el periodo 2014-2020 IV Trimestre, el incremento promedio fue de 241 mil asegurados.

| Años | Asegurados | (Miles) |
|------|------------|---------|
| 2008 | 7 633 223  |         |
| 2009 | 8 142 935  | 510     |
| 2010 | 8 627 377  | 484     |
| 2011 | 9 128 957  | 502     |
| 2012 | 9 786 864  | 658     |
| 2013 | 10 285 389 | 499     |
| 2014 | 10 644 593 | 359     |
| 2015 | 10 754 665 | 110     |
| 2016 | 10 937 079 | 182     |
| 2017 | 11 141 726 | 205     |
| 2018 | 11 493 440 | 352     |
| 2019 | 11 811 453 | 318     |
| 2020 | 11 971 163 | 160     |

## Tasa de crecimiento de la población asegurada

El incremento de la población asegurada medida por la tasa de crecimiento promedio anual, muestra un aumento positivo diferenciado por años. Sin embargo, este crecimiento en los últimos años fue disminuyendo en términos relativos, pasando de 7,2% a 1,9% entre los años 2012-2017. Este comportamiento indica un crecimiento absoluto más lento de la población asegurada para estos años. En al año 2018, el ritmo de crecimiento de asegurados fue de 3,2%, disminuyendo a 2,8% en el 2019 y a diciembre del año 2020, disminuyó a 1,4%, debido a la pandemia del COVID-19.

Gráfico Nº 05: Población Asegurada de EsSalud y Tasa de Crecimiento 2005 – 2020 (En Absolutos y porcentajes)

Fuente: EsSalud, GCSPE/ Gerencia de Acceso y Acreditación del Asegurado. Elaboración: EsSalud, GCPP/ GGI/ SGAE.