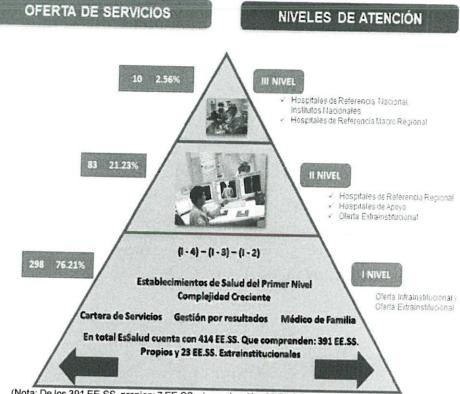

## 3.7 Área de Influencia de las operaciones

El Seguro Social de Salud-EsSalud desarrolla sus operaciones a nivel nacional a través de locales propios, alquilados y por cesión en uso, al mes de octubre 2020, se cuenta con 414 Establecimientos de Salud (que comprenden 391 establecimientos propios (de los cuales 7 establecimientos se encuentran sin funcionar), y veintitrés (23) establecimientos extra institucionales (19 IPRESS bajo convenios y contratos con establecimientos del sector público y sector privado y 2 hospitales con 2 policlínicos bajo la modalidad de Asociación Publica Privada – APP), distribuidos a nivel nacional e implementados acorde a su resolución de creación, prestando servicios de salud con normalidad a sus asegurados y derechohabientes.

Cabe resaltar que EsSalud cuenta con Institutos, Centros y Hospitales de Alto nivel de Especialización como el Instituto Nacional Cardiovascular (INCOR), el Centro Nacional de Salud Renal, Hospital Nacional Guillermo Almenara Irigoyen, Hospital Nacional Edgardo Rebagliati Martins, Hospital Nacional Alberto Sabogal Sologuren, entre otros. Asimismo, cuenta con la APP Guillermo Kaelín De La Fuente y APP Alberto Barton Thompson, para fortalecer el I y II nivel de atención.

## Gráfico N° 02: Establecimientos de Salud según Nivel de Atención (Oferta Institucional)<sup>3</sup>

(Nota: De los 391 EE.SS. propios; 7 EE.SS. sin producción: 02 RAS Arequipa (CAP III Cerro Colorado y CAP III Miraflores); 01 RAS Lambayeque (CAP III Jaén) y 02 Red Desconcentrada Almenara (CAP III Manco Cápac y CAP III San Borja). Los EESS Extrainstitucionales que se han incorporado: Hospital Geriátrico Municipal (Arequipa) y Policífnico Inmaculada Concepción (Piura). **Fuente:** Sub Gerencia de Estadística - GCPP

Fuente: Sistema Estadístico de Salud (SES)

Elaboración: Subgerencia de Control y Evaluación de la Gestión - GPC - GCPP

Del total de establecimiento de salud al mes de diciembre 2020<sup>9</sup>, el 76.21% fueron del I nivel de atención, 21.23% del II nivel de atención y 2.56% del III nivel de atención. Como parte de la oferta institucional, mediante Resolución N° 069-PE-ESSALUD-2018 de fecha 25.01.2018, se creó el Policlínico de Complejidad Creciente El Retablo, y cerró el CAP III Bellavista de la Red Asistencial Sabogal; igualmente con Resolución N° 878-PE-ESSALUD-2018 de fecha 18.10.2018, se creó el CAP III Pomabamba de la Red Asistencial Huaraz. Es preciso mencionar que, a partir del mes de diciembre 2018, se cuenta con el Hospital Geriátrico Municipal de Arequipa. Asimismo, con Resolución N° 356-PE-ESSALUD-2019 del 06.05.2019 entraron en funcionamiento los C.M. Morales y Metropolitano de la Red Asistencial San Martín.