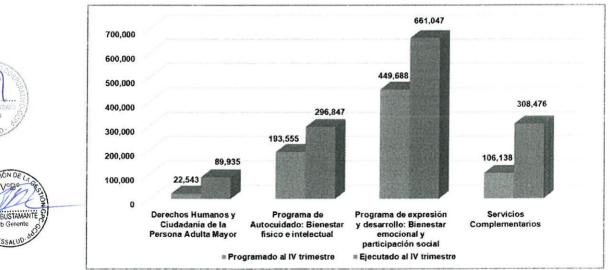

Para la atención de las **prestaciones sociales**<sup>4</sup> se cuenta con 126 Centros de Atención al Adulto Mayor (CAM), 109 Círculos del Adulto Mayor (CIRAM), 4 Centros de Rehabilitación Profesional y Social (CERPS) y 13 Módulos Básicos de Rehabilitación Profesional y Social (MBRPS) ubicados a nivel nacional.

Las prestaciones sociales, comprende el bienestar y promoción social, los cuales se otorgan a través de los Centros del Adulto Mayor (CAM), Círculos del Adulto Mayor (CIRAM), Centros Especializados de Rehabilitación Profesional y Social (CERPS), Módulos Básicos de Rehabilitación Profesional y Social (MBRPS).