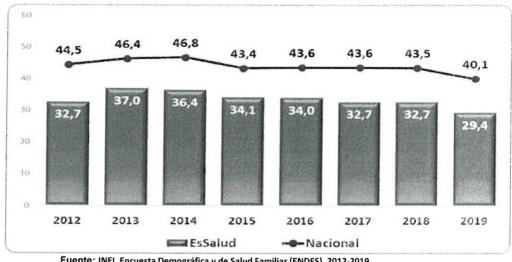

#### Anemia

"Según la Organización Mundial de la Salud-OMS, clasifica como un problema de salud pública cuando el porcentaje de prevalencia de anemia es superior al 5%. Sí el porcentaje de anemia se encuentra en el rango de 20% a 39,9%, como es el caso de EsSalud, lo clasifica como un problema de salud pública moderado; de ser mayor de 40%, que es el caso del total país, lo clasifica como problema de salud pública grave".

Según resultados de la Encuesta Demográfica y de Salud Familiar, que ejecuta el INEI, la anemia en niños (as) entre 6 a 35 meses ha disminuido

de 32,7% en el 2018 a 29,4% al año 2019, con una diferencia de 3,3 puntos porcentuales.

Gráfico N° 07: Prevalencia de Anemia en niñas(os) de 6 a 35 meses del Perú y ESSALUD, 2012-2019 (Porcentaje)

Fuente: INEI, Encuesta Demográfica y de Salud Familiar (ENDES), 2012-2019. Elaboración: EsSalud, GCPP/ GGI / SGAE