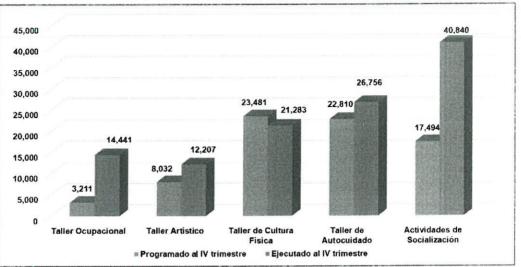

117.3%                 |  |  |  |  |  |
|             | Actividades de Socialización                                      | Participantes       | 17,494                   | 40,840                  | 233.5%                 |  |  |  |  |  |
|             | TOTAL                                                             | Participantes       | 75,028                   | 115,527                 | 154%                   |  |  |  |  |  |

Fuente: Gerencia Central de la Persona Adulta Mayor y Persona con Discapacidad

La ejecución en los CIRAM se puede relacionar al incremento de nuevas unidades operativas. Así mismo, debido a la adaptación respecto a la nueva modalidad en la que vienen brindándose las mismas. Otro factor no menos importante es el acceso al internet.



www.essalud.gob.pe







Fuente: Sub Gerencia al Protección al Adulto Mayor

Para el logro de las metas programadas en los CAM y CIRAM, se han realizado las siguientes acciones:

- Incremento de unidades operativas y de población beneficiaria: al IV trimestre se agregaron 2 CIRAM: Lince y Surquillo; sin embargo, se desactivó el CIRAM de Zarumilla de la Red Tumbes dada la falta de accesibilidad y negativa de continuar utilizando ambientes de la municipalidad para talleres. Existiendo entonces, 126 CAM y 109 CIRAM, que hacen un total de 235 unidades de prestaciones sociales CAM y CIRAM.
- Telemonitoreo: en el marco de la Pandemia por COVID-19 se instauró la Red de Soporte al Adulto Mayor en alto riesgo y Personas con Discapacidad Severa en concordancia con lo dispuesto por el Gobierno. Al 31 de diciembre se realiz