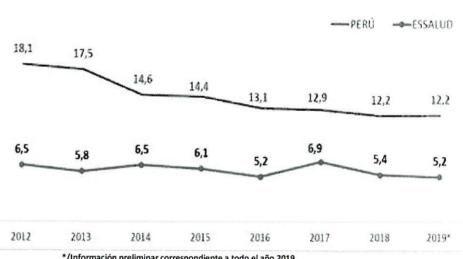

## C. Indicadores socioeconómicos

Desnutrición

Ministerio de Trabajo

- En el año 2019 la desnutrición crónica disminuvó en 0.2 puntos porcentuales al pasar de 5.4% a 5.2% entre el año 2018 y el año 2019. Por cada 100 niñas(os) menores de 5 años de edad, asegurados en EsSalud, cerca de 5 fueron diagnosticados con desnutrición crónica, es decir, su talla es menor a la esperada para su edad. En el Perú fue de 12 niñas(os).
- El Plan de gobierno peruano prevé, para el año 2021 reducir la desnutrición crónica en 6,4%, a dos años es aún 12.2%. En cambio, en EsSalud para el año 2019 cumplió con la meta nacional, sin embargo, el valor del indicador está por encima de países con poblaciones de mayor acceso a la salud, según reportes del Banco Mundial del año 2016, países como Estados Unidos, Chile y otros presentan tasas de desnutrición crónica en torno a 2,1%.

Gráfico Nº 06: Desnutrición Crónica en niñas(os) menores de cinco años Perú y EsSalud, 2012-2019 (Patrón OMS) (En porcentajes)

\*/Información preliminar correspondiente a todo el año 2019. Fuente: INEI, Encuesta Demográfica y de Salud Familiar (ENDES), 2012-2019 Elaboración: EsSalud, GCPP/ GGI/ SGAE